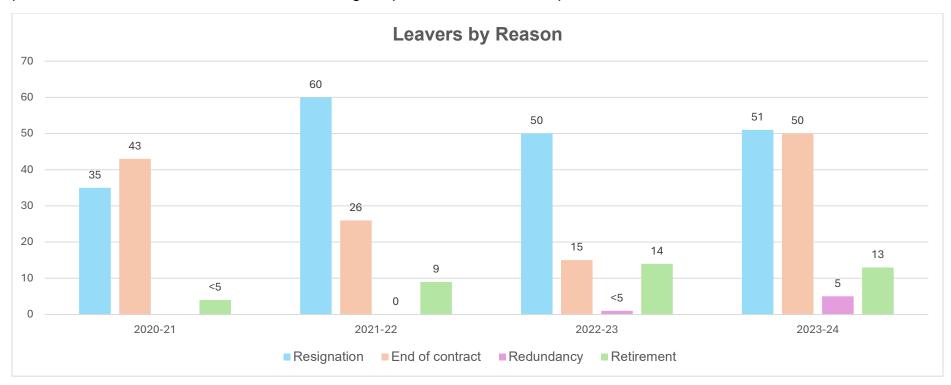

# 4.8 Leavers by Reason

Due to small numbers, data relating to leavers by reasons of 'dismissal', 'deceased', compromise agreement' and 'other' cannot be published. Where numbers are substantial enough to publish, data has been provided below.