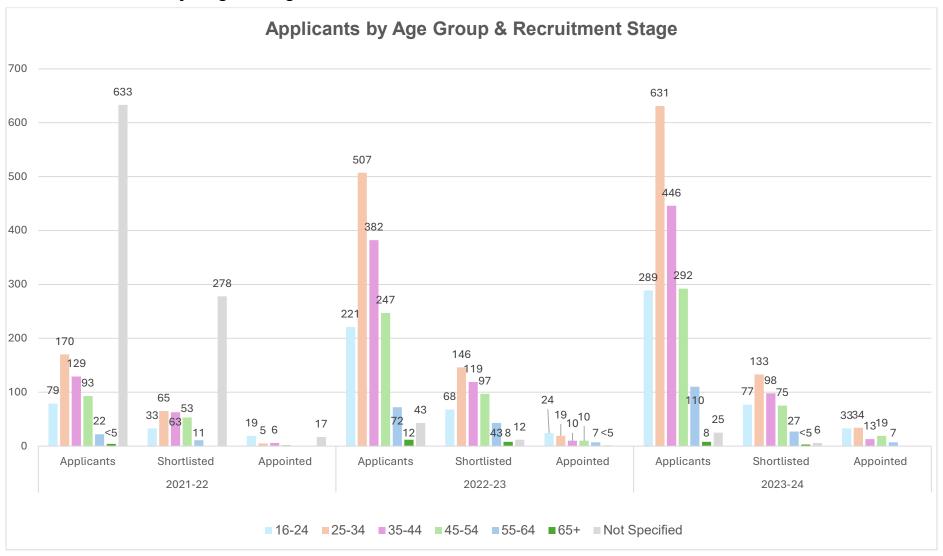

e Headcount by Age Group



### 1.15 Employee Headcount by Religious Belief

Due to small numbers, employees declared as Buddhist, Hindu or Jewish cannot be published separately and have been included in the 'Other' category.



## **Section 2: Recruitment Equalities Data**

## 2.1 Recruitment Data by Stage and Sex



## 2.2 Recruitment Data by Stage and Ethnicity



## 2.3 Recruitment Data by Stage and Disability



## 2.4 Recruitment Data by Stage and Sexual Orientation



#### 2.5 Recruitment Data by Stage and Religion

Due to small numbers, recruitment data relating to applicants declared as Buddhist, Hindu, Jewish, Muslim, Sikh and 'Other' cannot be published. Where numbers are substantial enough to publish, data has been provided below.



#### 2.6 Recruitment Data by Stage and Age



#### **Section 3: New Appointments Equalities Data**

#### 3.1 New Appointments by Sex



## 3.2 New Appointments by Grade and Sex

Due to small numbers, it has not been possible to publish the sex data of new appointments by all grades. Where numbers are substantial enough to publish, data has been provided below.



# 3.3 New Appointments by Employment Category, Contract (Part-Time / Full-Time) and Sex



## 3.4 New Appointments by Contract Type and Sex



# 3.5 New Appointments by Ethnicity



## 3.6 New Appointments by Disability



#### 3.7 New Appointments by Sexual Orientation



## 3.8 New Appointments by Religious Belief

Due to small numbers, it has not been possible to publish full religious belief data of new appointments. Where numbers are substantial enough to publish by re