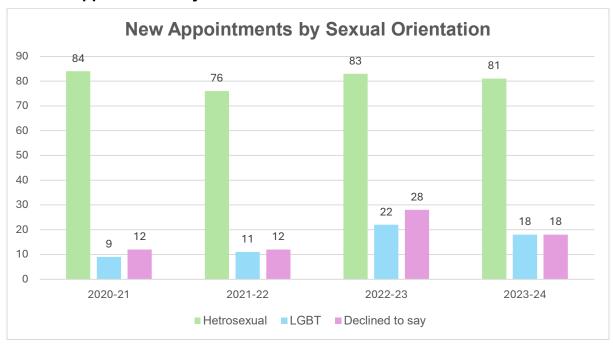

lared as Buddhist, Hindu, Jewish, Muslim, Sikh and 'Other' cannot be published. Where numbers are substantial enough to publish, data has been provided below.



#### 2.6 Recruitment Data by Stage and Age



#### **Section 3: New Appointments Equalities Data**

#### 3.1 New Appointments by Sex



## 3.2 New Appointments by Grade and Sex

Due to small numbers, it has not been possible to publish the sex data of new appointments by all grades. Where numbers are substantial enough to publish, data has been provided below.



# 3.3 New Appointments by Employment Category, Contract (Part-Time / Full-Time) and Sex



## 3.4 New Appointments by Contract Type and Sex



# 3.5 New Appointments by Ethnicity



## 3.6 New Appointments by Disability



#### 3.7 New Appointments by Sexual Orientation



## 3.8 New Appointments by Religious Belief

Due to small numbers, it has not been possible to publish full religious belief data of new appointments. Where numbers are substantial enough to publish by religious group, data has been provided below.



## 3.9 New Appointments by Age

Due to small numbers, it has not been possible to publish the data for new appointments in the 65+ age group.



## **Section 4: Leavers Equalities Data**

#### 4.1 Leavers by Sex



## 4.2 Leavers by Grade and Sex

Due to small numbers, it has not been possible to publish the sex data of leavers by all grades. Where numbers are substantial enough to publish, data has been provided below.



# 4.3 Leavers by Ethnicity



## 4.4 Leavers by Sexual Orientation



## 4.5 Leavers by Disability



#### 4.6 Leavers