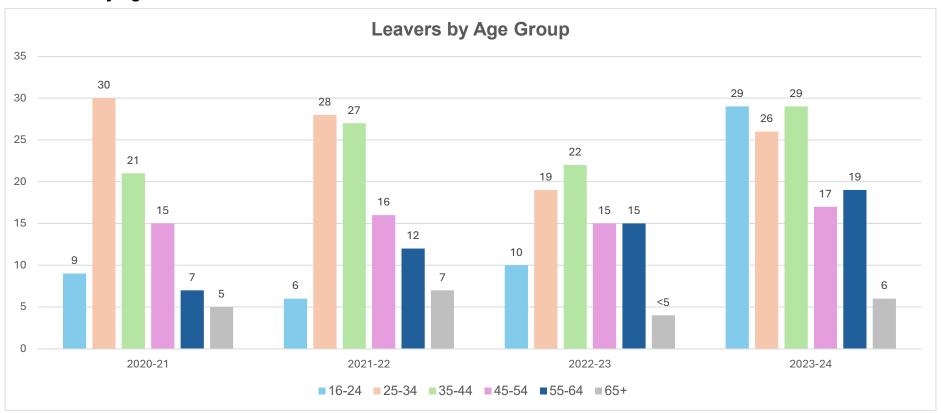

ow.



## 3.9 New Appointments by Age

Due to small numbers, it has not been possible to publish the data for new appointments in the 65+ age group.



## **Section 4: Leavers Equalities Data**

#### 4.1 Leavers by Sex



## 4.2 Leavers by Grade and Sex

Due to small numbers, it has not been possible to publish the sex data of leavers by all grades. Where numbers are substantial enough to publish, data has been provided below.



# 4.3 Leavers by Ethnicity



## 4.4 Leavers by Sexual Orientation



## 4.5 Leavers by Disability



#### 4.6 Leavers by Religion

Due to small numbers, data relating to leavers declared as Buddhist, Hindu, Jewish, Muslim, Sikh and 'Other' cannot be published. Where numbers are substantial enough to publish, data has been provided below.



# 4.7 Leavers by Age



# 4.8 Leavers by Reason

Due to small numbers, data relating to leavers by reasons of 'dismissal', 'deceased', compromise agreement' and 'other' cannot be published. Where numbers are substantial enough to publish, data has been provided below.



## 4.9 Leavers by Employment Category and Type (Part-Time / Full-Time) and Sex



#### **Section 5: Promotions Data**

Data has not been provided for 2023-24 as the Reward and Recognition cycle was on pause during that year. Due to small numbers, breakdown of promotions data by protected characteristic cannot be provided beyond sex.

#### 5.1 Applications for Contribution Pay Awards by Sex



#### 5.2 Applications for Academic Promotion by Sex

Due to small numbers, it has not been possible to provide a breakdown of applications for academic pr