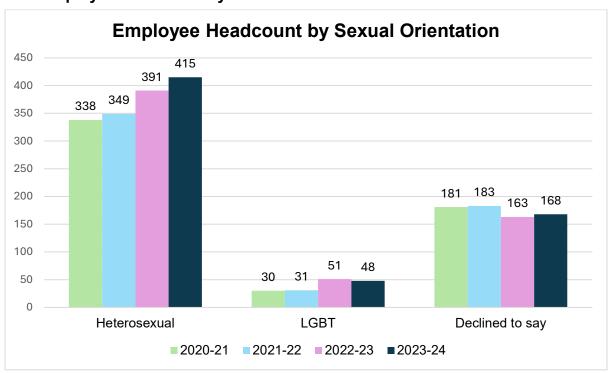

ons for Academic Promotion by Sex                 | 27            |

## 1. Section 1 – Employee Headcount Equalities Data

## 1.1 Headcount by Sex



## 1.1 Employee Headcount by Grade and Sex 2020-21



## 1.2 Employee Headcount by Grade and Sex 2021-2022



## 1.3 Employee Headcount by Grade and Sex 2022-2023



## 1.4 Employee Headcount by Grade and Sex 2023-2024



## 1.5 Employee Headcount by Sex and Staff Category



# 1.6 Employee Headcount by Sex, Employment Category and Employment Status



#### 1.7 Professors by Sex 2020-2021



# 1.8 Professors by Sex 2021-2022



## 1.9 Professors by Sex 2022 - 2023



## 1.10 Professors by Sex 2023 - 2024



## 1.11 Employee Headcount by Ethnicity



## 1.12 Employee Headcount by Disability



## 1.13 Employee Headcount by Sexual Orientation



## 1.14 Employee Headcount by Age Group



### 1.15 Employee Headcount by Religious Belief

Due to small numbers, employees declared as Buddhist, Hindu or Jewish cannot be published separately and have been included in the 'Other' category.



## **Section 2: Recruitment Equalities Data**

## 2.1 Recruitment Data by Stage and Sex



## 2.2 Recruitment Data by Stage and Ethnicity



## 2.3 Recruitment Data by Stage and Disability



## 2.4 Recruitment Data by Stage and Sexual Orientation



#### 2.5 Recruitment Data by Stage and Religion

Due to small numbers, recruitment data relating to applicants declared as Buddhist, Hindu, Jewish, Muslim, Sikh and 'Other' cannot be published. Where numbers are substantial enough to publish, data has been provided below.



#### 2.6 Recruitment Data b