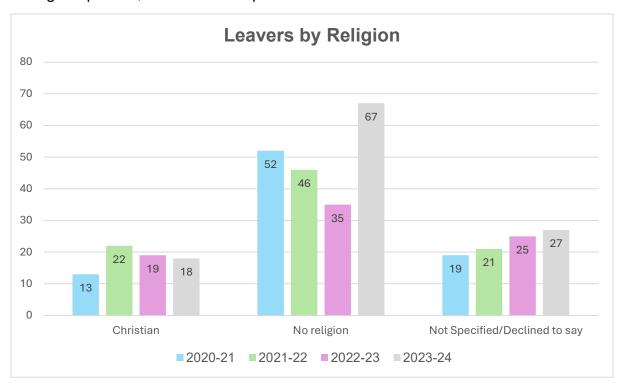

#### 4.6 Leavers by Religion

Due to small numbers, data relating to leavers declared as Buddhist, Hindu, Jewish, Muslim, Sikh and 'Other' cannot be published. Where numbers are substantial enough to publish, data has been provided below.