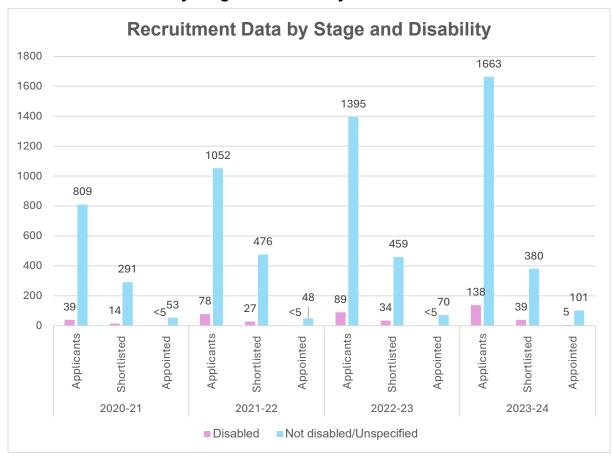

loyee Headcount by Sex, Employment Category and Employment Status



#### 1.7 Professors by Sex 2020-2021



# 1.8 Professors by Sex 2021-2022



## 1.9 Professors by Sex 2022 - 2023



## 1.10 Professors by Sex 2023 - 2024



## 1.11 Employee Headcount by Ethnicity



## 1.12 Employee Headcount by Disability



## 1.13 Employee Headcount by Sexual Orientation



## 1.14 Employee Headcount by Age Group



### 1.15 Employee Headcount by Religious Belief

Due to small numbers, employees declared as Buddhist, Hindu or Jewish cannot be published separately and have been included in the 'Other' category.



## **Section 2: Recruitment Equalities Data**

## 2.1 Recruitment Data by Stage and Sex



## 2.2 Recruitment Data by Stage and Ethnicity



## 2.3 Recruitment Data by Stage and Disability



## 2.4 Recruitment Data by Stage and Sexual Orientation



#### 2.5 Recruitment Data by Stage and Religion

Due to small numbers, recruitment data relating to applicants declared as Buddhist, Hindu, Jewish, Muslim, Sikh and 'Other' cannot be published. Where numbers are substantial enough to publish, data has been provided below.



#### 2.6 Recruitment Data by Stage and Age



#### **Section 3: New Appointments Equalities Data**

#### 3.1 New Appointments by Sex



## 3.2 New Appointments by Grade and Sex

Due to small numbers, it has not been possible to publish the sex data of new appointments by all grades. Where numbers are substantial enough to publish, data has been provided below.



# 3.3 New Appointments by Employment Category, Contract (Part-Time / Full-Time) and Sex



## 3.4