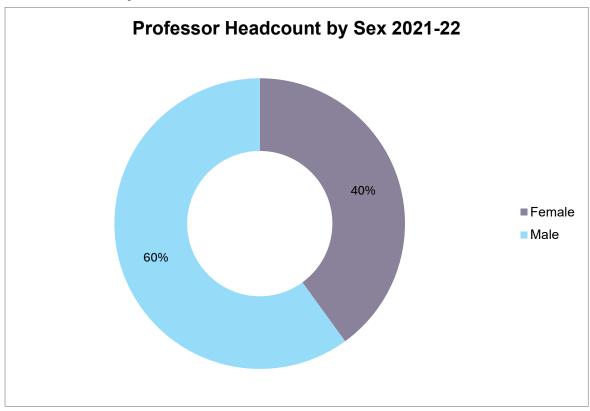

| 26            |
| Section 5: Promotions Data                                     | 27            |
| 5.1 Applications for Contribution Pay Awards by Sex            | 27            |
| 5.2 Applications for Academic Promotion by Sex                 | 27            |

## 1. Section 1 – Employee Headcount Equalities Data

## 1.1 Headcount by Sex



## 1.1 Employee Headcount by Grade and Sex 2020-21



## 1.2 Employee Headcount by Grade and Sex 2021-2022



## 1.3 Employee Headcount by Grade and Sex 2022-2023



## 1.4 Employee Headcount by Grade and Sex 2023-2024



## 1.5 Employee Headcount by Sex and Staff Category



# 1.6 Employee Headcount by Sex, Employment Category and Employment Status



#### 1.7 Professors by Sex 2020-2021



# 1.8 Professors by Sex 2021-2022



## 1.9 Professors by Sex 2022 - 2023



## 1.10 Professors by Sex 2023 - 2024



## 1.11 Employee Headcount by Ethnicity



## 1.12 Employee Headcount by Disability



## 1.13 Employee Headcount by Sexual Orientation



## 1.14 Employee Headcount by Age Group



### 1.15 Employee Headcount by Religious Belief

Due to small numbers, employees declared as Buddhist, Hindu or Jewish cannot be published separately and have been included in the 'Other' category.



## **Section 2: Recruitment Equalities Data**

## 2.1 Recruitment Data by Stage and Sex



## 2.2 Recruitment Data by Stage and Ethnicity



## 2.3 Recruitment Data by Stage and Disability



## 2.4 Recruitment Data by Stage and Sexual Orientation



#### 2.5 Recruitment Data by Stage and Religion

Due to small numbers, recruitment