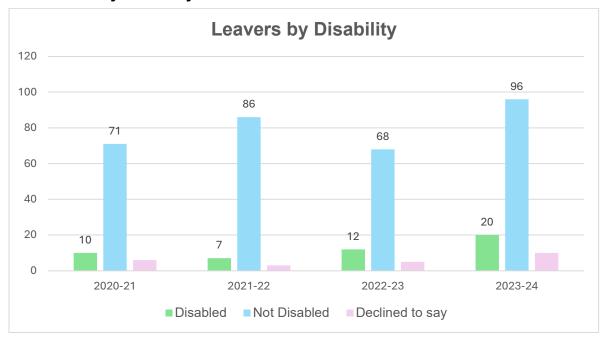

exual Orientation



## 3.8 New Appointments by Religious Belief

Due to small numbers, it has not been possible to publish full religious belief data of new appointments. Where numbers are substantial enough to publish by religious group, data has been provided below.



## 3.9 New Appointments by Age

Due to small numbers, it has not been possible to publish the data for new appointments in the 65+ age group.



## **Section 4: Leavers Equalities Data**

#### 4.1 Leavers by Sex



## 4.2 Leavers by Grade and Sex

Due to small numbers, it has not been possible to publish the sex data of leavers by all grades. Where numbers are substantial enough to publish, data has been provided below.



# 4.3 Leavers by Ethnicity



## 4.4 Leavers by Sexual Orientation



## 4.5 Leavers by Disability



#### 4.6 Leavers by Religion

Due to small numbers, data relating to leavers declared as Buddhist, Hindu, Jewish, Muslim, Sikh and 'Other' cannot be published. Where numbers are substantial enough to publish, data has been provided below.



# 4.7 Leavers by Age



# 4.8 Leavers by Reason

Due to small numbers, data relating to leavers by reasons of 'dismissal', 'deceased', compromise agreement' and 'other' cannot be published. Where numbers are substantial enough to publish, data has been provided below.



## 4.9 Leavers by Employment Category and Type (Part-Time / Full-Time) and Sex



#### **Section 5: Promotions Data**

Data has not been provided for 2023-24 as the Reward and Recognition cycle was on pause during that year. Due to small numbers, breakdown of promotions data by prote