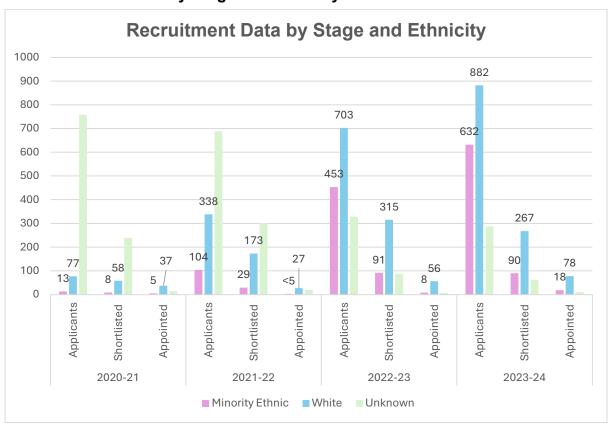

ee Headcount by Sex and Staff Category



# 1.6 Employee Headcount by Sex, Employment Category and Employment Status



#### 1.7 Professors by Sex 2020-2021



# 1.8 Professors by Sex 2021-2022



## 1.9 Professors by Sex 2022 - 2023



## 1.10 Professors by Sex 2023 - 2024



## 1.11 Employee Headcount by Ethnicity



## 1.12 Employee Headcount by Disability



## 1.13 Employee Headcount by Sexual Orientation



## 1.14 Employee Headcount by Age Group



### 1.15 Employee Headcount by Religious Belief

Due to small numbers, employees declared as Buddhist, Hindu or Jewish cannot be published separately and have been included in the 'Other' category.



## **Section 2: Recruitment Equalities Data**

## 2.1 Recruitment Data by Stage and Sex



## 2.2 Recruitment Data by Stage and Ethnicity



## 2.3 Recruitment Data by Stage and Disability



## 2.4 Recruitment Data by Stage and Sexual Orientation



#### 2.5 Recruitment Data by Stage and Religion

Due to small numbers, recruitment data relating to applicants declared as Buddhist, Hindu, Jewish, Muslim, Sikh and 'Other' cannot be published. Where numbers are substantial enough to publish, data has been provided below.



#### 2.6 Recruitment Data by Stage and Age



#### **Section 3: New Appointments Equalities Data**

#### 3.1 New Appointments by Sex



## 3.2 New Appointments by Grade and Sex

Due to small numbers, it has not been possible to publish the sex data of new appointments by all grades. Where numbers are substantial enough to publish, data has been provided below.



# 3.3 New Appointments by Employment Category,