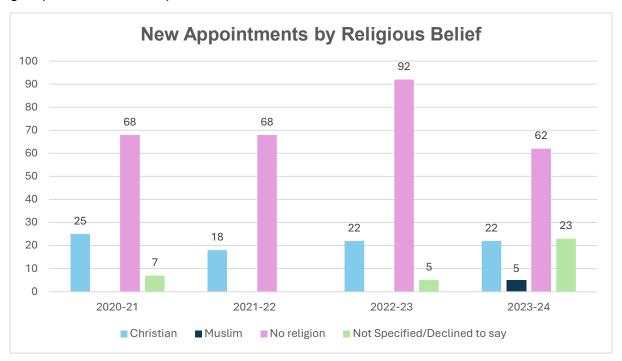

## 3.8 New Appointments by Religious Belief

Due to small numbers, it has not been possible to publish full religious belief data of new appointments. Where numbers are substantial enough to publish by religious group, data has been provided below.