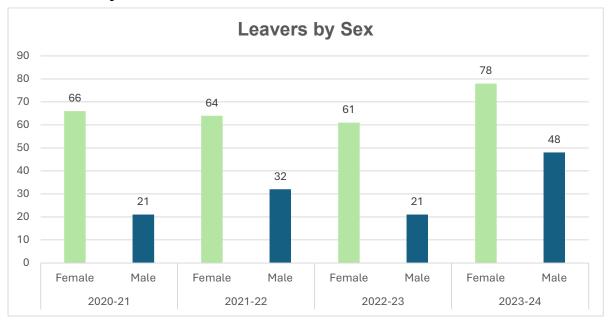

stantial enough to publish, data has been provided below.



# 3.3 New Appointments by Employment Category, Contract (Part-Time / Full-Time) and Sex



## 3.4 New Appointments by Contract Type and Sex



# 3.5 New Appointments by Ethnicity



## 3.6 New Appointments by Disability



#### 3.7 New Appointments by Sexual Orientation



## 3.8 New Appointments by Religious Belief

Due to small numbers, it has not been possible to publish full religious belief data of new appointments. Where numbers are substantial enough to publish by religious group, data has been provided below.



## 3.9 New Appointments by Age

Due to small numbers, it has not been possible to publish the data for new appointments in the 65+ age group.



## **Section 4: Leavers Equalities Data**

#### 4.1 Leavers by Sex



## 4.2 Leavers by Grade and Sex

Due to small numbers, it has not been possible to publish the sex data of leavers by all grades. Where numbers are substantial enough to publish, data has been provided below.



# 4.3 Leavers by Ethnicity



## 4.4 Leavers by Sexual Orientation



## 4.5 Leavers by Disability



#### 4.6 Leavers by Religion

Due to small numbers, data relating to leavers declared as Buddhist, Hindu, Jewish, Muslim, Sikh and 'Other' cannot be published. Where numbers are substantial enough to publish, data has been provided below.



# 4.7 Leavers by Age



# 4.8 Leavers by Reason

Due to small numbers, data relating to leavers by reasons of 'dismissal', 'deceased', compromise agreement' and 'other' cannot be published. Where numbers are substantial enough to publish, dat