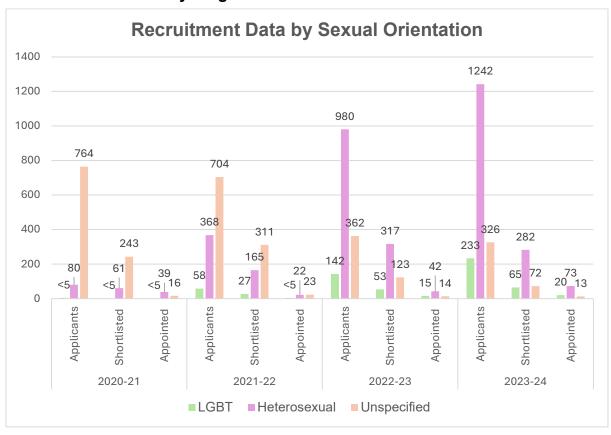

Status



#### 1.7 Professors by Sex 2020-2021



# 1.8 Professors by Sex 2021-2022



## 1.9 Professors by Sex 2022 - 2023



## 1.10 Professors by Sex 2023 - 2024



## 1.11 Employee Headcount by Ethnicity



## 1.12 Employee Headcount by Disability



## 1.13 Employee Headcount by Sexual Orientation



## 1.14 Employee Headcount by Age Group



### 1.15 Employee Headcount by Religious Belief

Due to small numbers, employees declared as Buddhist, Hindu or Jewish cannot be published separately and have been included in the 'Other' category.



## **Section 2: Recruitment Equalities Data**

## 2.1 Recruitment Data by Stage and Sex



## 2.2 Recruitment Data by Stage and Ethnicity



## 2.3 Recruitment Data by Stage and Disability



## 2.4 Recruitment Data by Stage and Sexual Orientation



#### 2.5 Recruitment Data by Stage and Religion

Due to small numbers, recruitment data relating to applicants declared as Buddhist, Hindu, Jewish, Muslim, Sikh and 'Other' cannot be published. Where numbers are substantial enough to publish, data has been provided below.



#### 2.6 Recruitment Data by Stage and Age



#### **Section 3: New Appointments Equalities Data**

#### 3.1 New Appointments by Sex



## 3.2 New Appointments by Grade and Sex

Due to small numbers, it has not been possible to publish the sex data of new appointments by all grades. Where numbers are substantial enough to publish, data has been provided below.



# 3.3 New Appointments by Employment Category, Contract (Part-Time / Full-Time) and Sex



## 3.4 New Appointments by Contract Type and Sex



# 3.5 New App