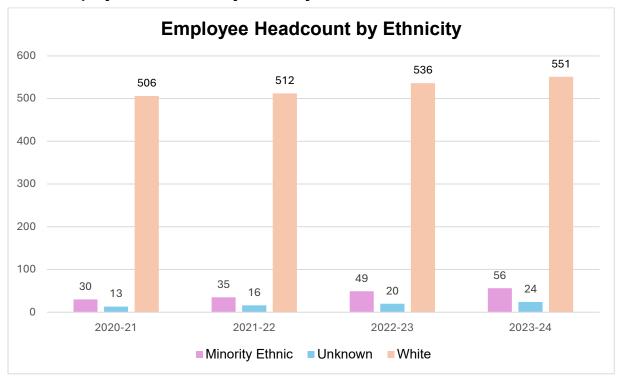

5.1 Applications for Contribution Pay Awards by Sex            | 27            |
| 5.2 Applications for Academic Promotion by Sex                 | 27            |

## 1. Section 1 – Employee Headcount Equalities Data

## 1.1 Headcount by Sex



## 1.1 Employee Headcount by Grade and Sex 2020-21



## 1.2 Employee Headcount by Grade and Sex 2021-2022



## 1.3 Employee Headcount by Grade and Sex 2022-2023



## 1.4 Employee Headcount by Grade and Sex 2023-2024



## 1.5 Employee Headcount by Sex and Staff Category



# 1.6 Employee Headcount by Sex, Employment Category and Employment Status



#### 1.7 Professors by Sex 2020-2021



# 1.8 Professors by Sex 2021-2022



## 1.9 Professors by Sex 2022 - 2023



## 1.10 Professors by Sex 2023 - 2024



## 1.11 Employee Headcount by Ethnicity



## 1.12 Employee Headcount by Disability



## 1.13 Employee Headcount by Sexual Orientation



## 1.14 Employee Headcount by Age Group



### 1.15 Employee Headcount by Religious Belief

Due to small numbers, employees declared as Buddhist, Hindu or Jewish cannot be published separately and have been included in the 'Other' category.



## **Section 2: Recruitment Equalities Data**

## 2.1 Recruitment Data by Stage and Sex



## 2.2 Recruitment Data by Stage and Ethnicity



## 2.3 Recruitment Data by Stage and Disability



## 2.4 Recruitment Data by Stage and Sexual Orientation



#### 2.5 Recruitment Data by Stage and Religion

Due to small numbers, recruitment data relating to applicants declared as Buddhist, Hindu, Jewish, Muslim, Sikh and 'Other' cannot be published. Where numbers