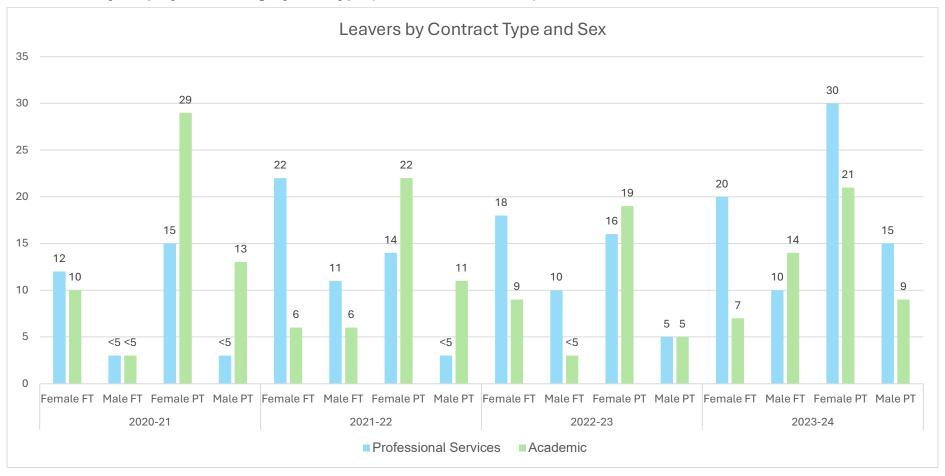

eavers by all grades. Where numbers are substantial enough to publish, data has been provided below.



# 4.3 Leavers by Ethnicity



## 4.4 Leavers by Sexual Orientation



## 4.5 Leavers by Disability



#### 4.6 Leavers by Religion

Due to small numbers, data relating to leavers declared as Buddhist, Hindu, Jewish, Muslim, Sikh and 'Other' cannot be published. Where numbers are substantial enough to publish, data has been provided below.



# 4.7 Leavers by Age



# 4.8 Leavers by Reason

Due to small numbers, data relating to leavers by reasons of 'dismissal', 'deceased', compromise agreement' and 'other' cannot be published. Where numbers are substantial enough to publish, data has been provided below.



## 4.9 Leavers by Employment Category and Type (Part-Time / Full-Time) and Sex



#### **Section 5: Promotions Data**

Data has not been provided for 2023-24 as the Reward and Recognition cycle was on pause during that year. Due to small numbers, breakdown of promotions data by protected characteristic cannot be provided beyond sex.

#### 5.1 Applications for Contribution Pay Awards by Sex



#### 5.2 Applications for Academic Promotion by Sex

Due to small numbers, it has not been possible to provide a breakdown of applications for academic promotion by grade. However, overall academic promotion applications by sex have been provided below.