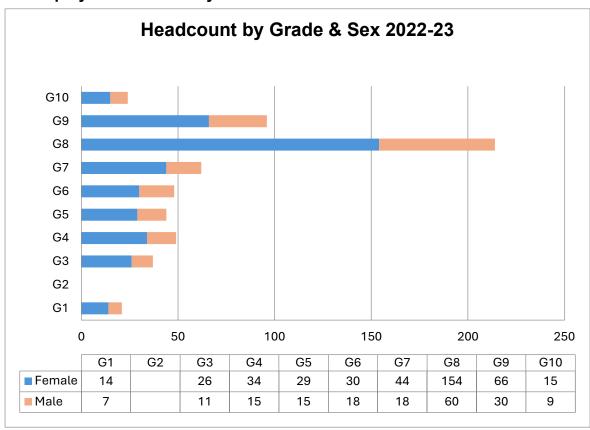

| 24            |
| 4.8 Leavers by Reason                                          | 25            |
| 4.9 Leavers by Employment Category and Type (Part-Time / Full- | Time) and Sex |
|                                                                | 26            |
| Section 5: Promotions Data                                     | 27            |
| 5.1 Applications for Contribution Pay Awards by Sex            | 27            |
| 5.2 Applications for Academic Promotion by Sex                 | 27            |

## 1. Section 1 – Employee Headcount Equalities Data

## 1.1 Headcount by Sex



## 1.1 Employee Headcount by Grade and Sex 2020-21



## 1.2 Employee Headcount by Grade and Sex 2021-2022



## 1.3 Employee Headcount by Grade and Sex 2022-2023



## 1.4 Employee Headcount by Grade and Sex 2023-2024



## 1.5 Employee Headcount by Sex and Staff Category



# 1.6 Employee Headcount by Sex, Employment Category and Employment Status



#### 1.7 Professors by Sex 2020-2021



# 1.8 Professors by Sex 2021-2022



## 1.9 Professors by Sex 2022 - 2023



## 1.10 Professors by Sex 2023 - 2024



## 1.11 Employee Headcount by Ethnicity



## 1.12 Employee Headcount by Disability



## 1.13 Employee Headcount by Sexual Orientation



## 1.14 Employee Headcount by Age Group



### 1.15 Employee Headcount by Religious Belief

Due to small numbers, employees declared as Buddhist, Hindu or Jewish cannot be published separately and have been included in the 'Other' category.



## **Section 2: Recruitment Equalities Data**

## 2.1 Recruitment Da