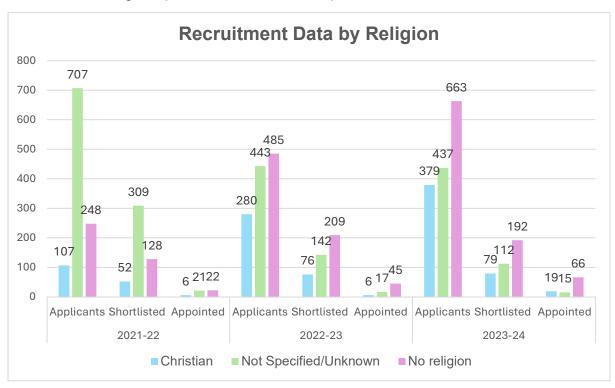

#### 2.5 Recruitment Data by Stage and Religion

Due to small numbers, recruitment data relating to applicants declared as Buddhist, Hindu, Jewish, Muslim, Sikh and 'Other' cannot be published. Where numbers are substantial enough to publish, data has been provided below.