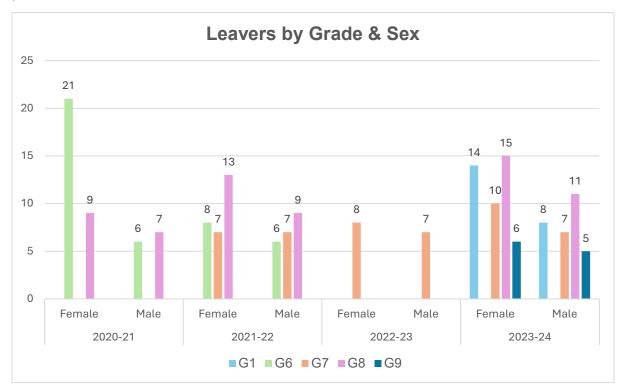

## 4.2 Leavers by Grade and Sex

Due to small numbers, it has not been possible to publish the sex data of leavers by all grades. Where numbers are substantial enough to publish, data has been provided below.