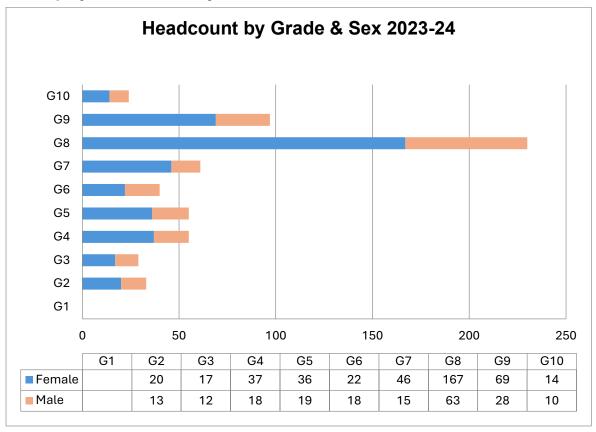

| 4.8 Leavers by Reason                                          | 25            |
| 4.9 Leavers by Employment Category and Type (Part-Time / Full- | Time) and Sex |
|                                                                | 26            |
| Section 5: Promotions Data                                     | 27            |
| 5.1 Applications for Contribution Pay Awards by Sex            | 27            |
| 5.2 Applications for Academic Promotion by Sex                 | 27            |

## 1. Section 1 – Employee Headcount Equalities Data

## 1.1 Headcount by Sex



## 1.1 Employee Headcount by Grade and Sex 2020-21



## 1.2 Employee Headcount by Grade and Sex 2021-2022



## 1.3 Employee Headcount by Grade and Sex 2022-2023



## 1.4 Employee Headcount by Grade and Sex 2023-2024



## 1.5 Employee Headcount by Sex and Staff Category



# 1.6 Employee Headcount by Sex, Employment Category and Employment Status



#### 1.7 Professors by Sex 2020-2021



# 1.8 Professors by Sex 2021-2022



## 1.9 Professors by Sex 2022 - 2023



## 1.10 Professors by Sex 2023 - 2024



## 1.11 Employee Headcount by Ethnicity



## 1.12 Employee Headcount by Disability



## 1.13 Employee Headcount by Sexual Orientation



## 1.14 Employee Headcount by Age Group



### 1.15 Employee Headcount by Religious Belief

Due to small numbers, employees declared as Buddhist, Hindu or Jewish cannot be published separately and have been included in the 'Other' category.



## **Section 2: Recruitment Equalities Data**

## 2.1 Recruitment Data by Stage and Sex



## 2.2 Recruitment Data by Stage