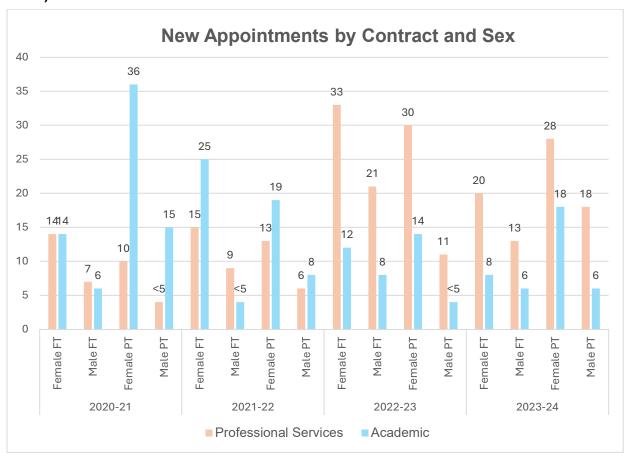

# 3.3 New Appointments by Employment Category, Contract (Part-Time / Full-Time) and Sex