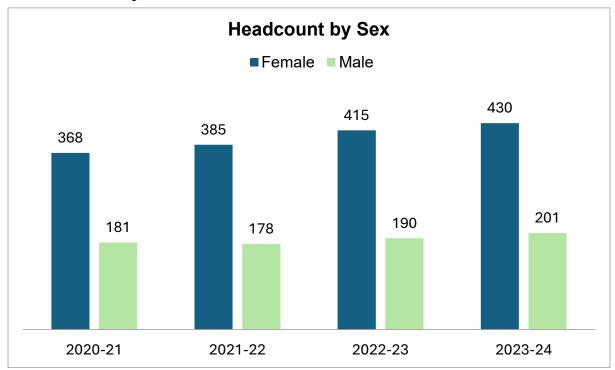

| 23            |
| 4.6 Leavers by Religion                                        | 23            |
| 4.7 Leavers by Age                                             | 24            |
| 4.8 Leavers by Reason                                          | 25            |
| 4.9 Leavers by Employment Category and Type (Part-Time / Full- | Time) and Sex |
|                                                                | 26            |
| Section 5: Promotions Data                                     | 27            |
| 5.1 Applications for Contribution Pay Awards by Sex            | 27            |
| 5.2 Applications for Academic Promotion by Sex                 | 27            |

## 1. Section 1 – Employee Headcount Equalities Data

## 1.1 Headcount by Sex



## 1.1 Employee Headcount by Grade and Sex 2020-21



## 1.2 Employee Headcount by Grade and Sex 2021-2022



## 1.3 Employee Headcount by Grade and Sex 2022-2023



## 1.4 Employee Headcount by Grade and Sex 2023-2024



## 1.5 Employee Headcount by Sex and Staff Category



# 1.6 Employee Headcount by Sex, Employment Category and Employment Status



#### 1.7 Professors by Sex 2020-2021



# 1.8 Professors by Sex 2021-2022



## 1.9 Professors by Sex 2022 - 2023



## 1.10 Professors by Sex 2023 - 2024



## 1.11 Employee Headcount by Ethnicity



## 1.12 Employee Headcount by Disability



## 1.13 Employee Headcount by Sexual Orientation



## 1.14 Employee Headcount by Age Group



### 1.15 Employee Headcount by Religious Belief

Due to small numbers, employees declared as Buddhist,