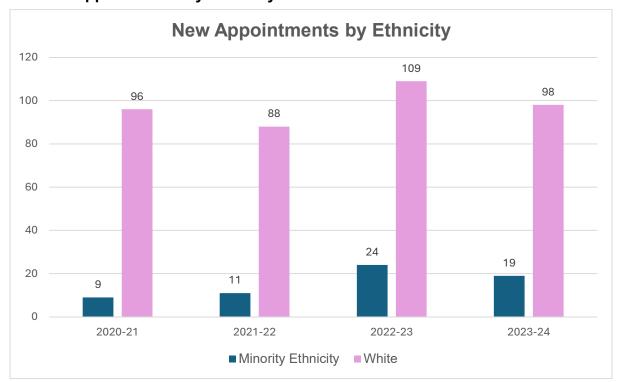

ata by Stage and Religion

Due to small numbers, recruitment data relating to applicants declared as Buddhist, Hindu, Jewish, Muslim, Sikh and 'Other' cannot be published. Where numbers are substantial enough to publish, data has been provided below.



#### 2.6 Recruitment Data by Stage and Age



#### **Section 3: New Appointments Equalities Data**

#### 3.1 New Appointments by Sex



## 3.2 New Appointments by Grade and Sex

Due to small numbers, it has not been possible to publish the sex data of new appointments by all grades. Where numbers are substantial enough to publish, data has been provided below.



# 3.3 New Appointments by Employment Category, Contract (Part-Time / Full-Time) and Sex



## 3.4 New Appointments by Contract Type and Sex



# 3.5 New Appointments by Ethnicity



## 3.6 New Appointments by Disability



#### 3.7 New Appointments by Sexual Orientation



## 3.8 New Appointments by Religious Belief

Due to small numbers, it has not been possible to publish full religious belief data of new appointments. Where numbers are substantial enough to publish by religious group, data has been provided below.



## 3.9 New Appointments by Age

Due to small numbers, it has not been possible to publish the data for new appointments in the 65+ age group.



## **Section 4: Leavers Equalities Data**

#### 4.1 Leavers by Sex



## 4.2 Leavers by Grade and Sex

Due to small numbers, it has not been possible to publish the sex data of leavers by all grades. Where numbers are substantial enough to publish, data has been provided below.



# 4.3 Leavers by Ethnicity