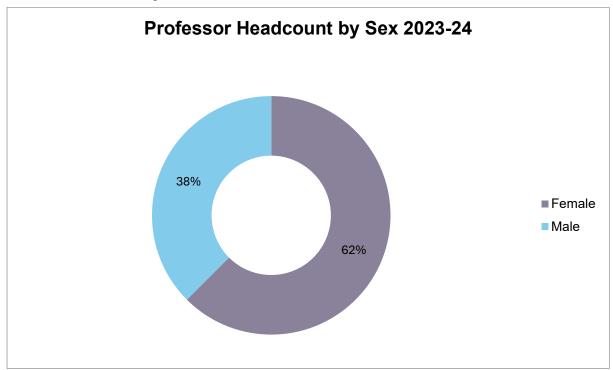

| 27            |
| 5.1 Applications for Contribution Pay Awards by Sex            | 27            |
| 5.2 Applications for Academic Promotion by Sex                 | 27            |

## 1. Section 1 – Employee Headcount Equalities Data

## 1.1 Headcount by Sex



## 1.1 Employee Headcount by Grade and Sex 2020-21



## 1.2 Employee Headcount by Grade and Sex 2021-2022



## 1.3 Employee Headcount by Grade and Sex 2022-2023



## 1.4 Employee Headcount by Grade and Sex 2023-2024



## 1.5 Employee Headcount by Sex and Staff Category



# 1.6 Employee Headcount by Sex, Employment Category and Employment Status



#### 1.7 Professors by Sex 2020-2021



# 1.8 Professors by Sex 2021-2022



## 1.9 Professors by Sex 2022 - 2023



## 1.10 Professors by Sex 2023 - 2024



## 1.11 Employee Headcount by Ethnicity



## 1.12 Employee Headcount by Disability



## 1.13 Employee Headcount by Sexual Orientation



## 1.14 Employee Headcount by Age Group



### 1.15 Employee Headcount by Religious Belief

Due to small numbers, employees declared as Buddhist, Hindu or Jewish cannot be published separately and have been included in the 'Other' category.



## **Section 2: Recruitment Equalities Data**

## 2.1 Recruitment Data by Stage and Sex



## 2.2 Recruitment Data by Stage and Ethnicity



## 2.3 Recruitment Data by Stage and Disability



## 2.4 Recruitment Data by Stage and Sexual Orientation



#### 2.5 Recruitment Data by Stage and Religion

Due to small numbers, recruitment data relating to applicants declared as Buddhist, Hindu, Jewish, Muslim, Sikh and