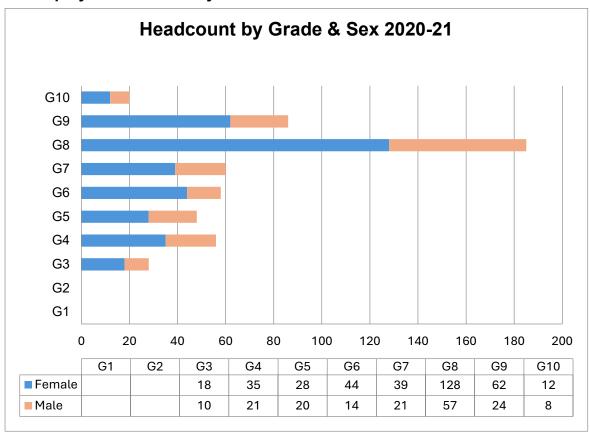

|
| 4.6 Leavers by Religion                                        | 23            |
| 4.7 Leavers by Age                                             | 24            |
| 4.8 Leavers by Reason                                          | 25            |
| 4.9 Leavers by Employment Category and Type (Part-Time / Full- | Time) and Sex |
|                                                                | 26            |
| Section 5: Promotions Data                                     | 27            |
| 5.1 Applications for Contribution Pay Awards by Sex            | 27            |
| 5.2 Applications for Academic Promotion by Sex                 | 27            |

## 1. Section 1 – Employee Headcount Equalities Data

## 1.1 Headcount by Sex



## 1.1 Employee Headcount by Grade and Sex 2020-21



## 1.2 Employee Headcount by Grade and Sex 2021-2022



## 1.3 Employee Headcount by Grade and Sex 2022-2023



## 1.4 Employee Headcount by Grade and Sex 2023-2024



## 1.5 Employee Headcount by Sex and Staff Category



# 1.6 Employee Headcount by Sex, Employment Category and Employment Status



#### 1.7 Professors by Sex 2020-2021



# 1.8 Professors by Sex 2021-2022



## 1.9 Professors by Sex 2022 - 2023



## 1.10 Professors by Sex 2023 - 2024



## 1.11 Employee Headcount by Ethnicity



## 1.12 Employee Headcount by Disability



## 1.13 Employee Headcount by Sexual Orientation



## 1.14 Employee Headcount by Age Group



### 1.15 Employee Headcount by Religious Belief

Due to small numbers, employees declared as Buddhist, Hindu or Jewish cannot be published separately and hav