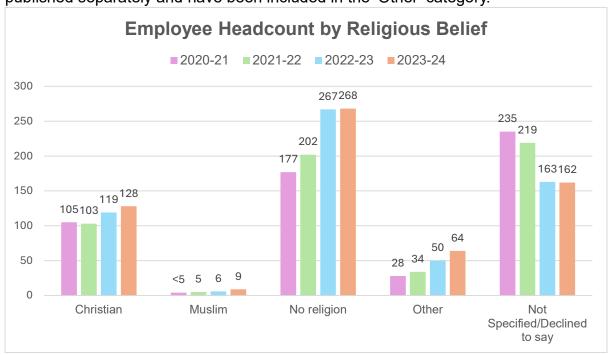

### 1.15 Employee Headcount by Religious Belief

Due to small numbers, employees declared as Buddhist, Hindu or Jewish cannot be published separately and have been included in the 'Other' category.