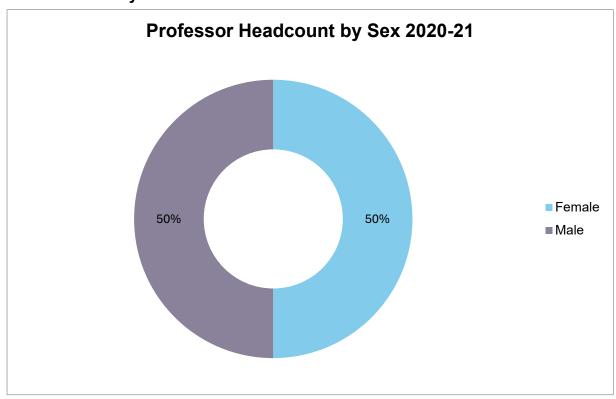

| 26            |
| Section 5: Promotions Data                                     | 27            |
| 5.1 Applications for Contribution Pay Awards by Sex            | 27            |
| 5.2 Applications for Academic Promotion by Sex                 | 27            |

## 1. Section 1 – Employee Headcount Equalities Data

## 1.1 Headcount by Sex



## 1.1 Employee Headcount by Grade and Sex 2020-21



## 1.2 Employee Headcount by Grade and Sex 2021-2022



## 1.3 Employee Headcount by Grade and Sex 2022-2023



## 1.4 Employee Headcount by Grade and Sex 2023-2024



## 1.5 Employee Headcount by Sex and Staff Category



# 1.6 Employee Headcount by Sex, Employment Category and Employment Status



#### 1.7 Professors by Sex 2020-2021



# 1.8 Professors by Sex 2021-2022



## 1.9 Professors by Sex 2022 - 2023



## 1.10 Professors by Sex 2023 - 2024



## 1.11 Employee Headcount by Ethnicity



## 1.12 Employee Headcount by Disability



## 1.13 Employee Headcount by Sexual Orientation



## 1.14 Employee Headcount by Age Group



### 1.15 Employee Headcount by Religious Belief

Due to small numbers, employees declared as Buddhist, Hindu or Jewish cannot be published separately and have been included in the 'Other' category.



## **Section 2: Recruitment Equalities Data**

## 2.1 Recruitment Data by Stage and Sex



## 2.2 Recruitment Data by Stage and Ethnicity



## 2.3 Recruitment Data by Stage and Disability



## 2.4 Recruitment Data by Stage and Sexual Orientation



#### 2.5 Recruitment Data by Stage and Religio