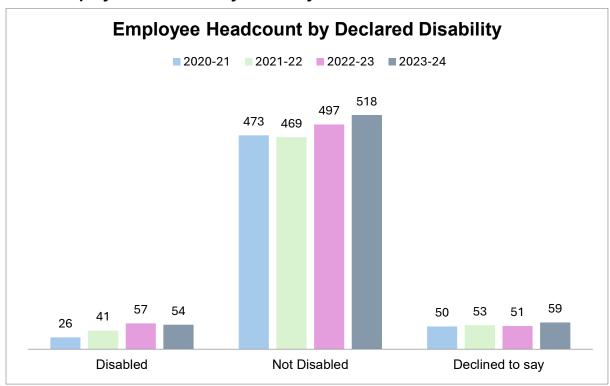

by Sex            | 27            |
| 5.2 Applications for Academic Promotion by Sex                 | 27            |

## 1. Section 1 – Employee Headcount Equalities Data

## 1.1 Headcount by Sex



## 1.1 Employee Headcount by Grade and Sex 2020-21



## 1.2 Employee Headcount by Grade and Sex 2021-2022



## 1.3 Employee Headcount by Grade and Sex 2022-2023



## 1.4 Employee Headcount by Grade and Sex 2023-2024



## 1.5 Employee Headcount by Sex and Staff Category



# 1.6 Employee Headcount by Sex, Employment Category and Employment Status



#### 1.7 Professors by Sex 2020-2021



# 1.8 Professors by Sex 2021-2022



## 1.9 Professors by Sex 2022 - 2023



## 1.10 Professors by Sex 2023 - 2024



## 1.11 Employee Headcount by Ethnicity



## 1.12 Employee Headcount by Disability



## 1.13 Employee Headcount by Sexual Orientation



## 1.14 Employee Headcount by Age Group



### 1.15 Employee Headcount by Religious Belief

Due to small numbers, employees declared as Buddhist, Hindu or Jewish cannot be published separately and have been included in the 'Other' category.



## **Section 2: Recruitment Equalities Data**

## 2.1 Recruitment Data by Stage and Sex



## 2.2 Recruitment Data by Stage and Ethnicity



## 2.3 Recruitment Data by Stage and Disability



## 2.4 Recruitment Data by Stage and Sexual Orientation



#### 2.5 Recruitment Data by Stage and Religion

Due to small numbers, recruitment data relating to applicants declared as Buddhist, Hindu, Jewish, Muslim, Sikh and 'Other' cannot be published. Where numbers are substantial enough to publish, data has