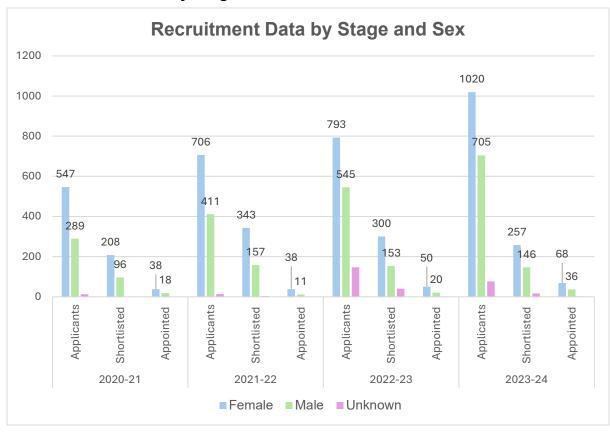

dcount by Grade and Sex 2023-2024



## 1.5 Employee Headcount by Sex and Staff Category



# 1.6 Employee Headcount by Sex, Employment Category and Employment Status



#### 1.7 Professors by Sex 2020-2021



# 1.8 Professors by Sex 2021-2022



## 1.9 Professors by Sex 2022 - 2023



## 1.10 Professors by Sex 2023 - 2024



## 1.11 Employee Headcount by Ethnicity



## 1.12 Employee Headcount by Disability



## 1.13 Employee Headcount by Sexual Orientation



## 1.14 Employee Headcount by Age Group



### 1.15 Employee Headcount by Religious Belief

Due to small numbers, employees declared as Buddhist, Hindu or Jewish cannot be published separately and have been included in the 'Other' category.



## **Section 2: Recruitment Equalities Data**

## 2.1 Recruitment Data by Stage and Sex



## 2.2 Recruitment Data by Stage and Ethnicity



## 2.3 Recruitment Data by Stage and Disability



## 2.4 Recruitment Data by Stage and Sexual Orientation



#### 2.5 Recruitment Data by Stage and Religion

Due to small numbers, recruitment data relating to applicants declared as Buddhist, Hindu, Jewish, Muslim, Sikh and 'Other' cannot be published. Where numbers are substantial enough to publish, data has been provided below.



#### 2.6 Recruitment Data by Stage and Age



#### **Section 3: New Appointments Equalities Data**

#### 3.1 New Appointments by Sex



## 3.2 New Appointments by Grade and Sex

Due to small numbers, it has not been possible to publish the sex data of new appointments by all grades. Where numbers are substantial enough to publish, data has been provided below.