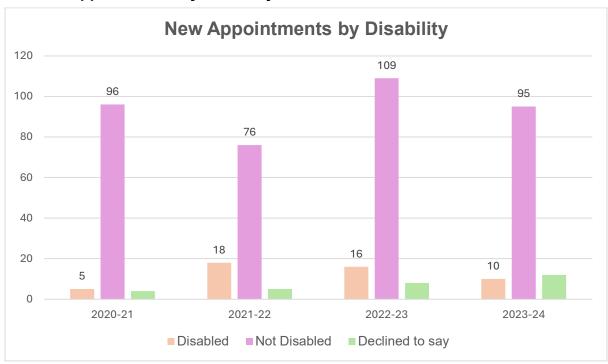

umbers, recruitment data relating to applicants declared as Buddhist, Hindu, Jewish, Muslim, Sikh and 'Other' cannot be published. Where numbers are substantial enough to publish, data has been provided below.



#### 2.6 Recruitment Data by Stage and Age



#### **Section 3: New Appointments Equalities Data**

#### 3.1 New Appointments by Sex



## 3.2 New Appointments by Grade and Sex

Due to small numbers, it has not been possible to publish the sex data of new appointments by all grades. Where numbers are substantial enough to publish, data has been provided below.



# 3.3 New Appointments by Employment Category, Contract (Part-Time / Full-Time) and Sex



## 3.4 New Appointments by Contract Type and Sex



# 3.5 New Appointments by Ethnicity



## 3.6 New Appointments by Disability



#### 3.7 New Appointments by Sexual Orientation



## 3.8 New Appointments by Religious Belief

Due to small numbers, it has not been possible to publish full religious belief data of new appointments. Where numbers are substantial enough to publish by religious group, data has been provided below.



## 3.9 New Appointments by Age

Due to small numbers, it has not been possible to publish the data for new appointments in the 65+ age group.



## **Section 4: Leavers Equalities Data**

#### 4.1 Leavers by Sex



## 4.2 Leavers by Grade and Sex

Due to small numbers, it has not been possible to publish the sex data of leavers by all grades. Where numbers are substantial enough to publish, data has been provided below.



# 4.3 Leavers by Ethnicity



## 4.4 Leavers by Sexual Orientation