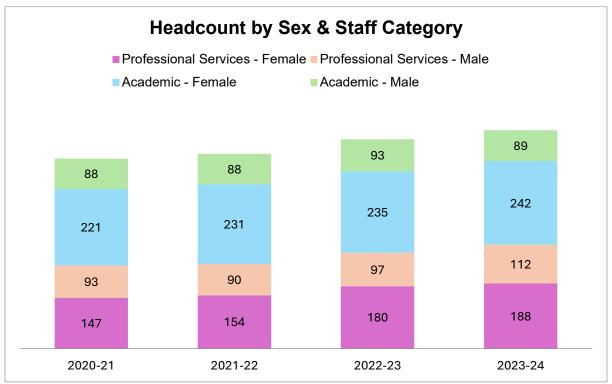

| 25            |
| 4.9 Leavers by Employment Category and Type (Part-Time / Full- | Time) and Sex |
|                                                                | 26            |
| Section 5: Promotions Data                                     | 27            |
| 5.1 Applications for Contribution Pay Awards by Sex            | 27            |
| 5.2 Applications for Academic Promotion by Sex                 | 27            |

## 1. Section 1 – Employee Headcount Equalities Data

## 1.1 Headcount by Sex



## 1.1 Employee Headcount by Grade and Sex 2020-21



## 1.2 Employee Headcount by Grade and Sex 2021-2022



## 1.3 Employee Headcount by Grade and Sex 2022-2023



## 1.4 Employee Headcount by Grade and Sex 2023-2024



## 1.5 Employee Headcount by Sex and Staff Category



# 1.6 Employee Headcount by Sex, Employment Category and Employment Status



#### 1.7 Professors by Sex 2020-2021



# 1.8 Professors by Sex 2021-2022



## 1.9 Professors by Sex 2022 - 2023



## 1.10 Professors by Sex 2023 - 2024



## 1.11 Employee Headcount by Ethnicity



## 1.12 Employee Headcount by Disability



## 1.13 Employee Headcount by Sexual Orientation



## 1.14 Employee Headcount by Age Group



### 1.15 Employee Headcount by Religious Belief

Due to small numbers, employees declared as Buddhist, Hindu or Jewish cannot be published separately and have been included in the 'Other' category.



## **Section 2: Recruitment Equalities Data**

## 2.1 Recruitment Data by Stage and Sex



## 2.2 Recruitment Data by Stage and Ethnicity



## 2.3 Recruitment Data by Stage and D