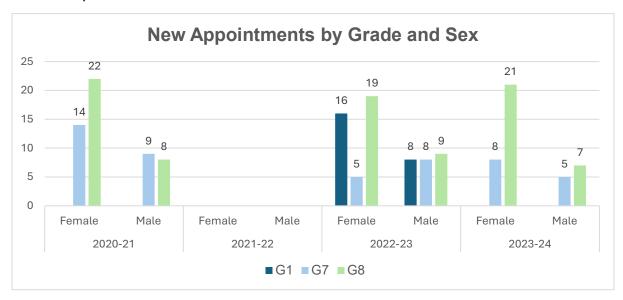

## 3.2 New Appointments by Grade and Sex

Due to small numbers, it has not been possible to publish the sex data of new appointments by all grades. Where numbers are substantial enough to publish, data has been provided below.