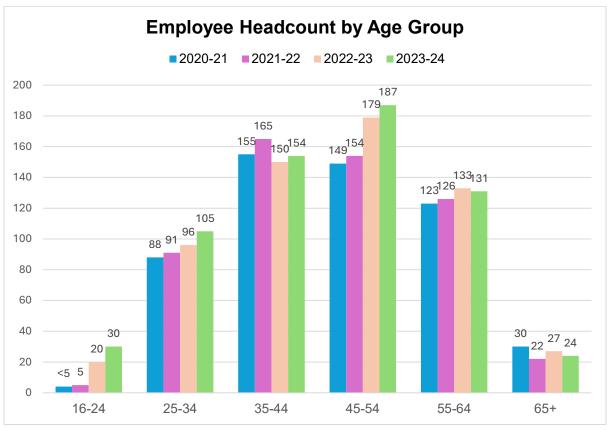

| 27            |

## 1. Section 1 – Employee Headcount Equalities Data

## 1.1 Headcount by Sex



## 1.1 Employee Headcount by Grade and Sex 2020-21



## 1.2 Employee Headcount by Grade and Sex 2021-2022



## 1.3 Employee Headcount by Grade and Sex 2022-2023



## 1.4 Employee Headcount by Grade and Sex 2023-2024



## 1.5 Employee Headcount by Sex and Staff Category



# 1.6 Employee Headcount by Sex, Employment Category and Employment Status



#### 1.7 Professors by Sex 2020-2021



# 1.8 Professors by Sex 2021-2022



## 1.9 Professors by Sex 2022 - 2023



## 1.10 Professors by Sex 2023 - 2024



## 1.11 Employee Headcount by Ethnicity



## 1.12 Employee Headcount by Disability



## 1.13 Employee Headcount by Sexual Orientation



## 1.14 Employee Headcount by Age Group



### 1.15 Employee Headcount by Religious Belief

Due to small numbers, employees declared as Buddhist, Hindu or Jewish cannot be published separately and have been included in the 'Other' category.



## **Section 2: Recruitment Equalities Data**

## 2.1 Recruitment Data by Stage and Sex



## 2.2 Recruitment Data by Stage and Ethnicity



## 2.3 Recruitment Data by Stage and Disability



## 2.4 Recruitment Data by Stage and Sexual Orientation



#### 2.5 Recruitment Data by Stage and Religion

Due to small numbers, recruitment data relating to applicants declared as Buddhist, Hindu, Jewish, Muslim, Sikh and 'Other' cannot be published. Where numbers are substantial enough to publish, data has been provided below.



#### 2.6 Recruitment Data by Stage and Age



#### **Section 3: New Ap