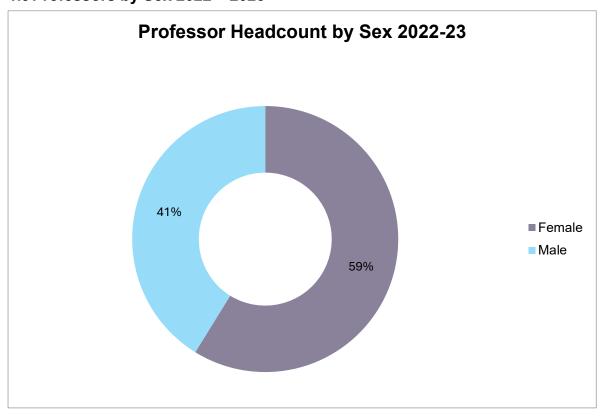

Section 5: Promotions Data                                     | 27            |
| 5.1 Applications for Contribution Pay Awards by Sex            | 27            |
| 5.2 Applications for Academic Promotion by Sex                 | 27            |

## 1. Section 1 – Employee Headcount Equalities Data

## 1.1 Headcount by Sex



## 1.1 Employee Headcount by Grade and Sex 2020-21



## 1.2 Employee Headcount by Grade and Sex 2021-2022



## 1.3 Employee Headcount by Grade and Sex 2022-2023



## 1.4 Employee Headcount by Grade and Sex 2023-2024



## 1.5 Employee Headcount by Sex and Staff Category



# 1.6 Employee Headcount by Sex, Employment Category and Employment Status



#### 1.7 Professors by Sex 2020-2021



# 1.8 Professors by Sex 2021-2022



## 1.9 Professors by Sex 2022 - 2023



## 1.10 Professors by Sex 2023 - 2024



## 1.11 Employee Headcount by Ethnicity



## 1.12 Employee Headcount by Disability



## 1.13 Employee Headcount by Sexual Orientation



## 1.14 Employee Headcount by Age Group



### 1.15 Employee Headcount by Religious Belief

Due to small numbers, employees declared as Buddhist, Hindu or Jewish cannot be published separately and have been included in the 'Other' category.



## **Section 2: Recruitment Equalities Data**

## 2.1 Recruitment Data by Stage and Sex



## 2.2 Recruitment Data by Stage and Ethnicity



## 2.3 Recruitment Data by Stage and Disability



## 2.4 Recruitment Data by Stage and Sexual Orientation



#### 2.5 Recruitment Data by Stage and Religion

Due to small numbers, recruitment data relating to applicants declared as