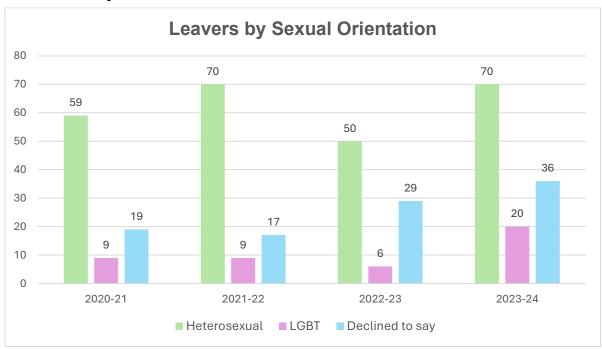

#### 3.7 New Appointments by Sexual Orientation



## 3.8 New Appointments by Religious Belief

Due to small numbers, it has not been possible to publish full religious belief data of new appointments. Where numbers are substantial enough to publish by religious group, data has been provided below.



## 3.9 New Appointments by Age

Due to small numbers, it has not been possible to publish the data for new appointments in the 65+ age group.



## **Section 4: Leavers Equalities Data**

#### 4.1 Leavers by Sex



## 4.2 Leavers by Grade and Sex

Due to small numbers, it has not been possible to publish the sex data of leavers by all grades. Where numbers are substantial enough to publish, data has been provided below.



# 4.3 Leavers by Ethnicity



## 4.4 Leavers by Sexual Orientation



## 4.5 Leavers by Disability



#### 4.6 Leavers by Religion

Due to small numbers, data relating to leavers declared as Buddhist, Hindu, Jewish, Muslim, Sikh and 'Other' cannot be published. Where numbers are substantial enough to publish, data has been provided below.



# 4.7 Leavers by Age



# 4.8 Leavers by Reason

Due to small numbers, data relating to leavers by reasons of 'dismissal', 'deceased', compromise agreement' and 'other' cannot be published. Where numbers are substantial enough to publish, data has been provided below.



## 4.9 Leavers by Employment Category and Type (Part-Time / Full-Time) and Sex



#### **Section 5: Promotions Data**

Data has not been provided for 2023-24 as the Reward and Recognition cycle was on pause during that year. Due to small numbers, break