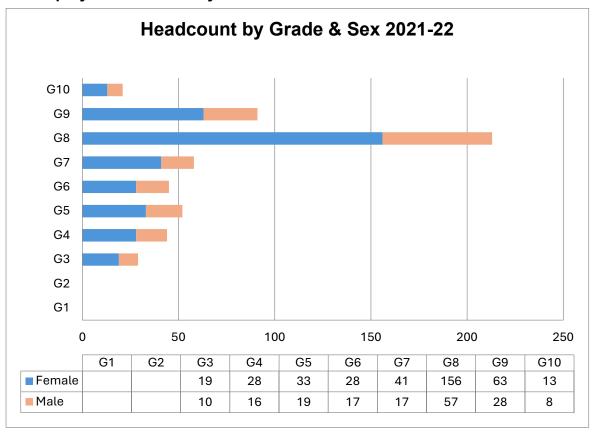

| 23            |
| 4.7 Leavers by Age                                             | 24            |
| 4.8 Leavers by Reason                                          | 25            |
| 4.9 Leavers by Employment Category and Type (Part-Time / Full- | Time) and Sex |
|                                                                | 26            |
| Section 5: Promotions Data                                     | 27            |
| 5.1 Applications for Contribution Pay Awards by Sex            | 27            |
| 5.2 Applications for Academic Promotion by Sex                 | 27            |

## 1. Section 1 – Employee Headcount Equalities Data

## 1.1 Headcount by Sex



## 1.1 Employee Headcount by Grade and Sex 2020-21



## 1.2 Employee Headcount by Grade and Sex 2021-2022



## 1.3 Employee Headcount by Grade and Sex 2022-2023



## 1.4 Employee Headcount by Grade and Sex 2023-2024



## 1.5 Employee Headcount by Sex and Staff Category



# 1.6 Employee Headcount by Sex, Employment Category and Employment Status



#### 1.7 Professors by Sex 2020-2021



# 1.8 Professors by Sex 2021-2022



## 1.9 Professors by Sex 2022 - 2023



## 1.10 Professors by Sex 2023 - 2024



## 1.11 Employee Headcount by Ethnicity



## 1.12 Employee Headcount by Disability



## 1.13 Employee Headcount by Sexual Orientation



## 1.14 Employee Headcount by Age Group



### 1.15 Employee Headcount by Religious Belief

Due to small numbers, employees declared as Buddhist, Hindu or Jewish cannot be published separately and have been included in the 'Other' category.



## **Section