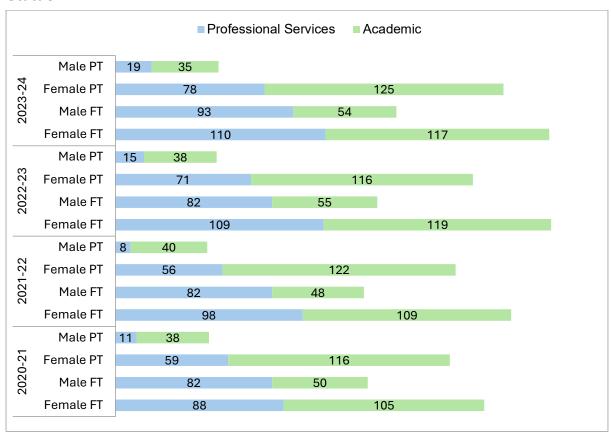

t-Time / Full- | Time) and Sex |
|                                                                | 26            |
| Section 5: Promotions Data                                     | 27            |
| 5.1 Applications for Contribution Pay Awards by Sex            | 27            |
| 5.2 Applications for Academic Promotion by Sex                 | 27            |

## 1. Section 1 – Employee Headcount Equalities Data

## 1.1 Headcount by Sex



## 1.1 Employee Headcount by Grade and Sex 2020-21



## 1.2 Employee Headcount by Grade and Sex 2021-2022



## 1.3 Employee Headcount by Grade and Sex 2022-2023



## 1.4 Employee Headcount by Grade and Sex 2023-2024



## 1.5 Employee Headcount by Sex and Staff Category



# 1.6 Employee Headcount by Sex, Employment Category and Employment Status



#### 1.7 Professors by Sex 2020-2021



# 1.8 Professors by Sex 2021-2022



## 1.9 Professors by Sex 2022 - 2023



## 1.10 Professors by Sex 2023 - 2024



## 1.11 Employee Headcount by Ethnicity



## 1.12 Employee Headcount by Disability



## 1.13 Employee Headcount by Sexual Orientation



## 1.14 Employee Headcount by Age Group



### 1.15 Employee Headcount by Religious Belief

Due to small numbers, employees declared as Buddhist, Hindu or Jewish cannot be published separately and have been included in the 'Other' category.



## **Section 2: Recruitment Equalities Data**

## 2.1 Recruitment Data by Stage and Sex



## 2.2 Recruitment Data by Stage and Ethnicity



## 2.3 Recruitment Data by Stage and Disability



## 2.4 Recruitment Data by Stage and Sexual Orientation



#### 2