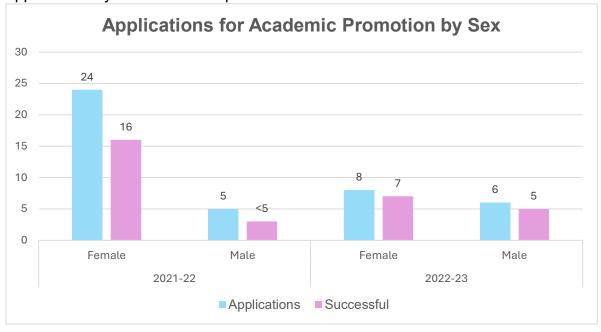

#### **Section 5: Promotions Data**

Data has not been provided for 2023-24 as the Reward and Recognition cycle was on pause during that year. Due to small numbers, breakdown of promotions data by protected characteristic cannot be provided beyond sex.

#### 5.2 Applications for Academic Promotion by Sex

Due to small numbers, it has not been possible to provide a breakdown of applications for academic promotion by grade. However, overall academic promotion applications by sex have been provided below.