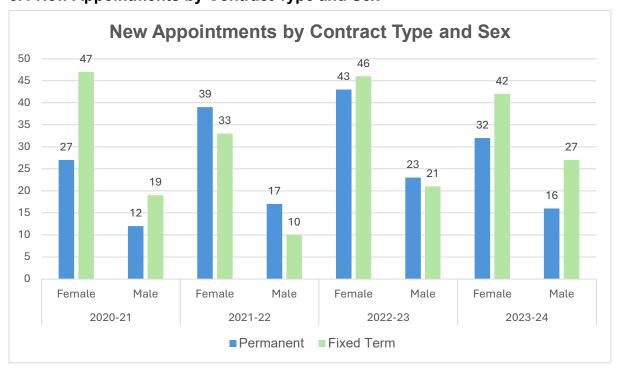

l Orientation



#### 2.5 Recruitment Data by Stage and Religion

Due to small numbers, recruitment data relating to applicants declared as Buddhist, Hindu, Jewish, Muslim, Sikh and 'Other' cannot be published. Where numbers are substantial enough to publish, data has been provided below.



#### 2.6 Recruitment Data by Stage and Age



#### **Section 3: New Appointments Equalities Data**

#### 3.1 New Appointments by Sex



## 3.2 New Appointments by Grade and Sex

Due to small numbers, it has not been possible to publish the sex data of new appointments by all grades. Where numbers are substantial enough to publish, data has been provided below.



# 3.3 New Appointments by Employment Category, Contract (Part-Time / Full-Time) and Sex



## 3.4 New Appointments by Contract Type and Sex



# 3.5 New Appointments by Ethnicity



## 3.6 New Appointments by Disability



#### 3.7 New Appointments by Sexual Orientation



## 3.8 New Appointments by Religious Belief

Due to small numbers, it has not been possible to publish full religious belief data of new appointments. Where numbers are substantial enough to publish by religious group, data has been provided below.



## 3.9 New Appointments by Age

Due to small numbers, it has not been possible to publish the data for new appointments in the 65+ age group.



## **Section 4: Leavers Equalities Data**

#### 4.1 Leavers by Sex



## 4.2 Leavers by Grade and Sex

Due to small numbers, it has not been possible to publish the sex data of leavers by all grades. Where numbers are substantial enough to publish, data has been provide