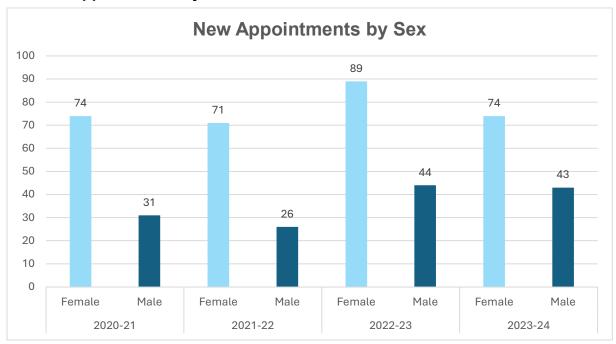

numbers, employees declared as Buddhist, Hindu or Jewish cannot be published separately and have been included in the 'Other' category.



## **Section 2: Recruitment Equalities Data**

## 2.1 Recruitment Data by Stage and Sex



## 2.2 Recruitment Data by Stage and Ethnicity



## 2.3 Recruitment Data by Stage and Disability



## 2.4 Recruitment Data by Stage and Sexual Orientation



#### 2.5 Recruitment Data by Stage and Religion

Due to small numbers, recruitment data relating to applicants declared as Buddhist, Hindu, Jewish, Muslim, Sikh and 'Other' cannot be published. Where numbers are substantial enough to publish, data has been provided below.



#### 2.6 Recruitment Data by Stage and Age



#### **Section 3: New Appointments Equalities Data**

#### 3.1 New Appointments by Sex



## 3.2 New Appointments by Grade and Sex

Due to small numbers, it has not been possible to publish the sex data of new appointments by all grades. Where numbers are substantial enough to publish, data has been provided below.



# 3.3 New Appointments by Employment Category, Contract (Part-Time / Full-Time) and Sex



## 3.4 New Appointments by Contract Type and Sex



# 3.5 New Appointments by Ethnicity



## 3.6 New Appointments by Disability



#### 3.7 New Appointments by Sexual Orientation



## 3.8 New Appointments by Religious Belief

Due to small numbers, it has not been possible to publish full religious belief data of new appointments. Where numbers are substantial enough to publish by religious group, data has been provided below.



## 3.9 New Appointments by Age

Due to sma