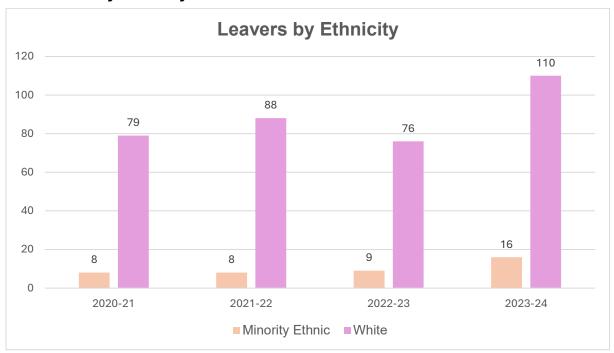

## 3.6 New Appointments by Disability



#### 3.7 New Appointments by Sexual Orientation



## 3.8 New Appointments by Religious Belief

Due to small numbers, it has not been possible to publish full religious belief data of new appointments. Where numbers are substantial enough to publish by religious group, data has been provided below.



## 3.9 New Appointments by Age

Due to small numbers, it has not been possible to publish the data for new appointments in the 65+ age group.



## **Section 4: Leavers Equalities Data**

#### 4.1 Leavers by Sex



## 4.2 Leavers by Grade and Sex

Due to small numbers, it has not been possible to publish the sex data of leavers by all grades. Where numbers are substantial enough to publish, data has been provided below.



# 4.3 Leavers by Ethnicity



## 4.4 Leavers by Sexual Orientation



## 4.5 Leavers by Disability



#### 4.6 Leavers by Religion

Due to small numbers, data relating to leavers declared as Buddhist, Hindu, Jewish, Muslim, Sikh and 'Other' cannot be published. Where numbers are substantial enough to publish, data has been provided below.



# 4.7 Leavers by Age



# 4.8 Leavers by Reason

Due to small numbers, data relating to leavers by reasons of 'dismissal', 'deceased', compromise agreement' and 'other' cannot be published. Where numbers are substantial enough to publish, data has been provided below.



## 4.9 Leavers by Employment Category and Type (Part-Time / Full-Time) and Sex



#### **Section 5: Promotions Data**

Data has not been provided for 2023-24 as the Reward and Recognition cycle was on pause durin