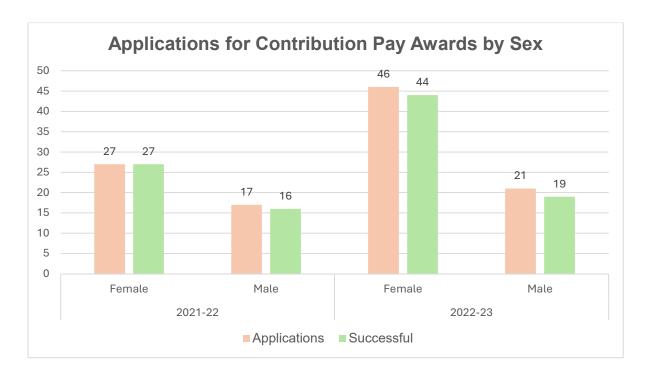

#### **Section 5: Promotions Data**

Data has not been provided for 2023-24 as the Reward and Recognition cycle was on pause during that year. Due to small numbers, breakdown of promotions data by protected characteristic cannot be provided beyond sex.

#### 5.1 Applications for Contribution Pay Awards by Sex