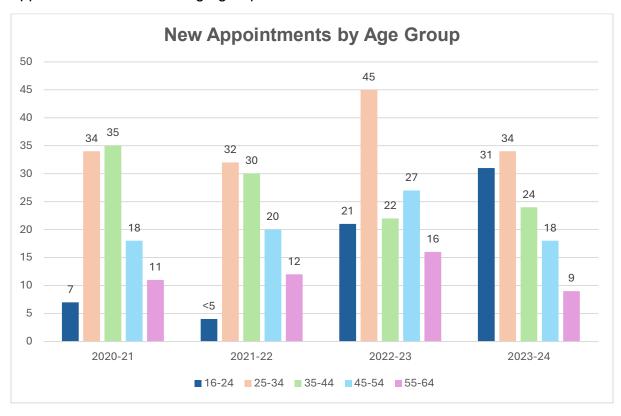

## 3.9 New Appointments by Age

Due to small numbers, it has not been possible to publish the data for new appointments in the 65+ age group.