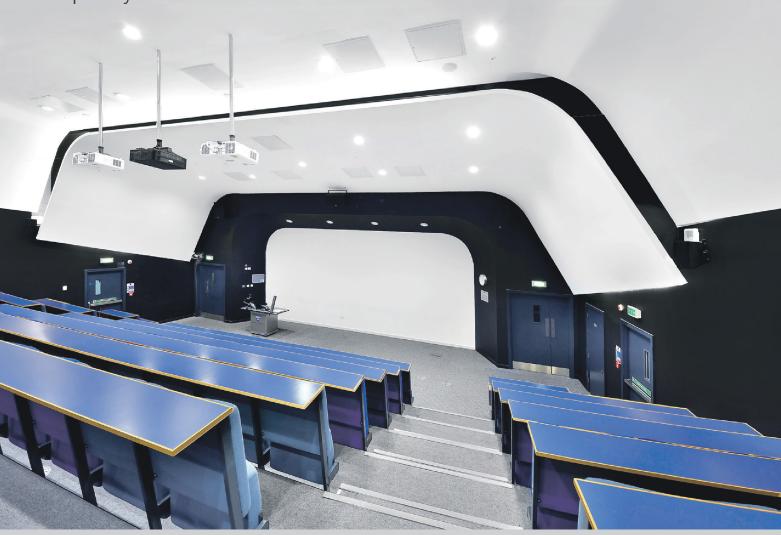

## **Halle Lecture Theatre:**

Capacity: Theatre 250

Seating Type: Tiered

## **Room Dimensions:**

(stage area at front)
Length 5m
Width 3m
Height 5m +

Capacity: Lecture 250

## **AV Equipment:**

Twin Laser Projection allowing two different sources at once Single 4K Projector House PC Laptop Inputs Visualiser Fixed Microphone on Desk

Two Radio Lapel Microphones

Two Handheld Radio Microphones Up to Four additional cabled