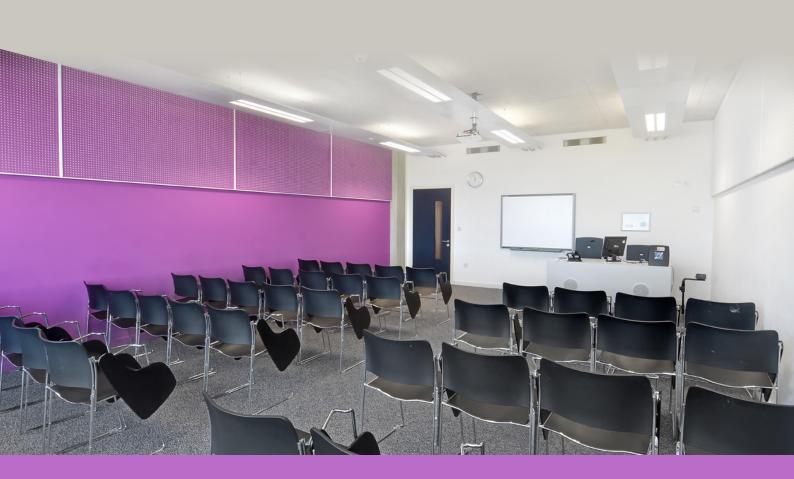

# **60 Seat Seminar Rooms** Capacity: Theatre 60

## Seating Type: Flat

#### **Room Dimensions:**

| Length | 9.5m |
|--------|------|
| Width  | 6m   |
| Height | 3m   |

Capacity: Lecture 60

#### AV Equipment:

Interactive Smart board Data projector (ceiling mounted) Computer Facility to play/show CDs & DVDs Facility to use laptop Fixed desk with microphone Portable hearing loop (in range of first 2 rows of seats) Extra equipment (flipcharts, display boards, lectern) can be provided on request

### Other useful Information:

These rooms are wheelchair accessible. Chairs can be rearranged to suit

047 60 Seats