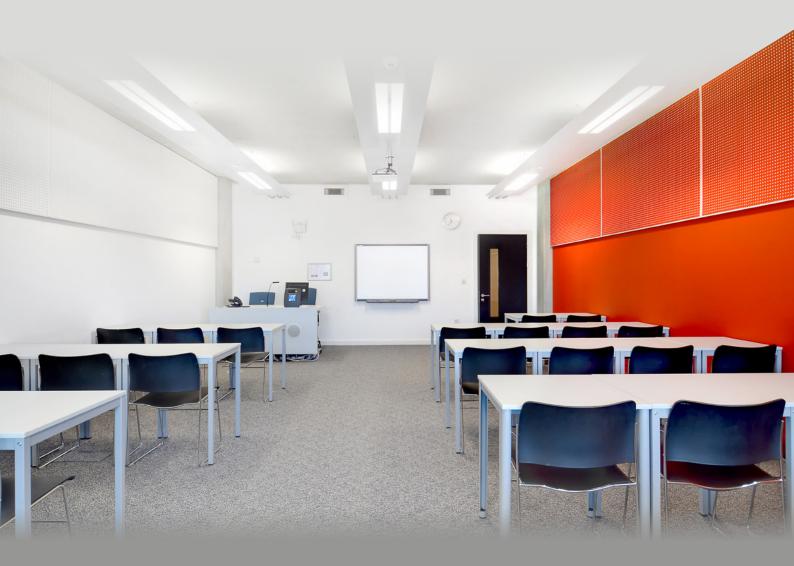

# **30 Seat Seminar Rooms**

# Seating Type: Flat

#### **Room Dimensions:**

| Length | 9.5m |
|--------|------|
| Width  | 6m   |
| Height | 3m   |

### Capacity:

Classroom 30 boardroom 28 u-shaped 20 cabaret (square tables) 20

## **AV Equipment:**

Interactive Smart board Data projector (ceiling mounted) Computer Facility to play/show CDs & DVDs Facility to use laptop Fixed desk with microphone Portable hearing loop (in range of first 2 rows of seats) Extra equipment (flipcharts, display boards, lectern) can be provided on request Other useful Information: These rooms are wheelchair accessible.